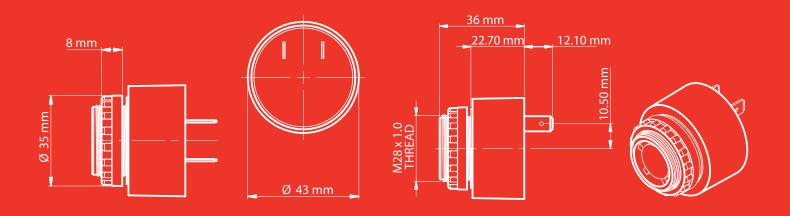

## **Intrinsically Safe Panel Mount Sounder**

The IS-pA1 is a compact, panel mount 90dB(A) alarm sounder.

Producing a high frequency continuous tone, the IS-pA1 can be pulsed to produce different sounds. Utilising the supplied threaded lock nut the IS-pA1 mounts into a 28mm hole - ideal for applications in control panels where a fault indication or other process alarm is required.

### **Specification:**

| Nominal output:     | 89.6dB(A) @ 1m +/- 3dB                                  |  |
|---------------------|---------------------------------------------------------|--|
| No. of tones:       | 1 - continuous tone                                     |  |
| Frequency:          | 2600Hz                                                  |  |
| Voltage:            | 16-28vdc via Zener barrier or galvanic isolator         |  |
| Current:            | 12mA typical when powered from 24v supply Zener barrier |  |
| Ingress protection: | IP66                                                    |  |
| Rating:             | Continuous                                              |  |
| Housing material:   | UL94V0 & 5VA FR ABS                                     |  |
| Housing colour:     | RAL7038 Grey                                            |  |
| Mounting:           | Panel mount - 28.5mm                                    |  |
| Terminals:          | Spade terminals                                         |  |
| Operating temp:     | -40° to +60°C                                           |  |
| Storage temp:       | -40° to +70°C                                           |  |
| Relative humidity:  | 90% at 20°C                                             |  |
|                     |                                                         |  |